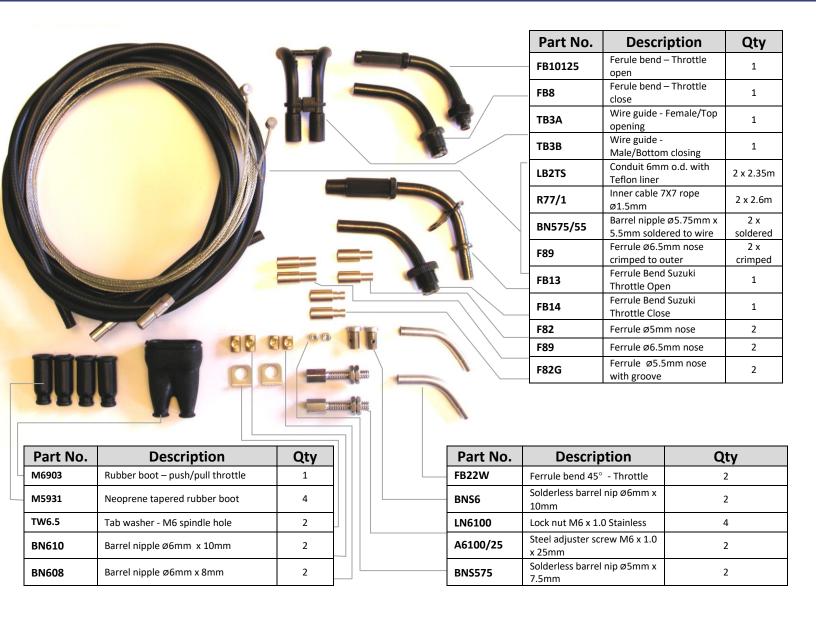

High quality push/pull universal throttle cable kit to suit a wide range of throttle bodies. If in doubt we can supply a suitable aftermarket throttle body, (P/N 444)

Kit includes 2 x 2.35M of standard black conduit with Teflon liner, 2 x 2.6M of inner wire and selection of fittings. One end of both inner wires is fitted with a 6mm O.D. x 5mm barrel nipple (BN575/55). The other ends will need to be cut to length and the required nipples soldered in place. The ferrules and adjusters are a snug fit on the conduit. They can be bonded in place during the assembly or use a centre punch to make a small indentation in their side. The fittings can be adapted for a range of models. Basic soldering kit is needed to solder the nipples in place. Other spare fittings / components can be ordered separately.